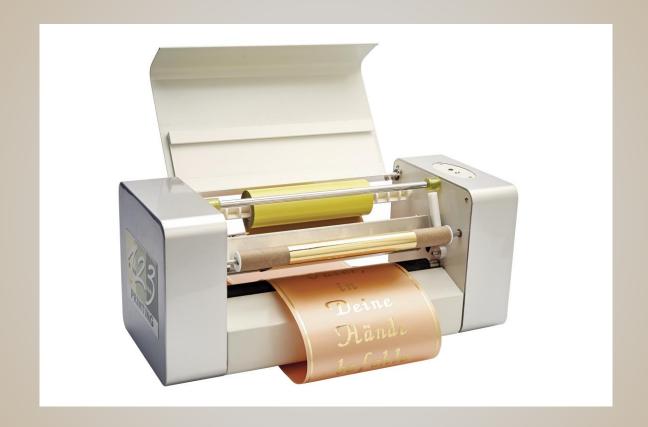

#### BASICS

123 Schleifenprofi VX Ribbon Printing System of HRMTEC

The printing costs calculation is based on the following assumptions \*:

- Wreath ribbon 80 cm long
- Wreath ribbon Super Satin colored without border
- Printing foil Metallic Gold
- Linear depreciation model
- average production volume of a medium-sized ribbon printing company
- Purchase with maximum discount level

### PRINTING COSTS\*

Ribbon 80 cm with the 123 Schleifenprofi VX Ribbon Printing System of HRMTEC

| Ribbon Width | Minimal (EUR) | Maximum (EUR) |
|--------------|---------------|---------------|
| 75 mm        | 0.70          | 0.80          |
| 100 mm       | 0.80          | 0.90          |
| 125 mm       | 0.85          | 0.95          |
| 150 mm       | 1.05          | 1.15          |
| 175 mm       | 1.15          | 1.25          |
| 200 mm       | 1.25          | 1.35          |
| 225 mm       | 1.45          | 1.55          |