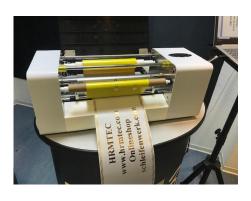

#### BASICS

123 Schleifenprofi VX Ribbon Printing System of HRMTEC

The printing costs calculation is based on the following assumptions \*:

- Wreath ribbon 80 cm long
- Wreath ribbon Super Satin colored without border
- Printing foil Metallic Gold
- Linear depreciation model
- average production volume of a medium-sized ribbon printing company
- Purchase with maximum discount level

### PRINTING COSTS\*

Ribbon 80 cm with the 123 Schleifenprofi VX Ribbon Printing System of HRMTEC

| Ribbon Width | Minimal (EUR) | Maximum (EUR) |
|--------------|---------------|---------------|
| 75 mm        | 0.70          | 0.80          |
| 100 mm       | 0.80          | 0.90          |
| 125 mm       | 0.85          | 0.95          |
| 150 mm       | 1.05          | 1.15          |
| 175 mm       | 1.15          | 1.25          |
| 200 mm       | 1.25          | 1.35          |
| 225 mm       | 1.45          | 1.55          |